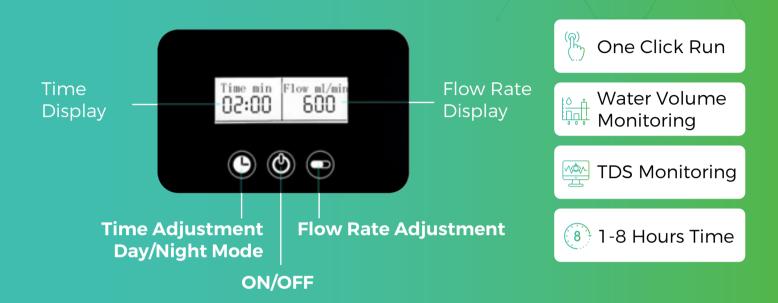

### **Advantages**

One Click Run

Flow rate Adjustment

1-8 hours timing

Hydrogen only

Oxygen only

Oxy-hydrogen

Hydrogen water

O2:00 Flow al/min

(b) (d) (c)