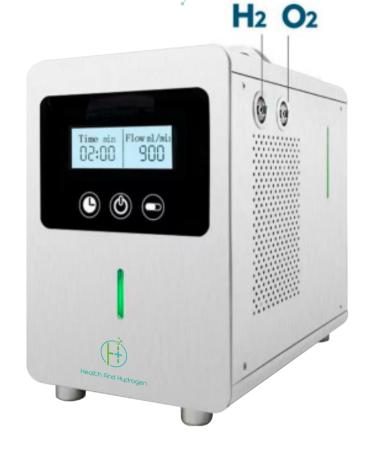

# **HAH-450**

O<sub>2</sub>(H<sub>2</sub>) Outlet H<sub>2</sub> Outlet

Water Control Panel

**Smart Control Panel** 

Ventilation Holes

H<sub>2</sub> Window

Power Switch

Power plug

Water-level window

Thermovent

Product lable Outfall

Water filling hole

Handle

- \*The diagrams in this manual are for reference only, please refer to the actual product
- \*If there is any technical change to this product in the future, such as the appearanceand color of the product, It is subject to change without notice.
- \*This product is limited operation and must be used in accordance with the instruction manual