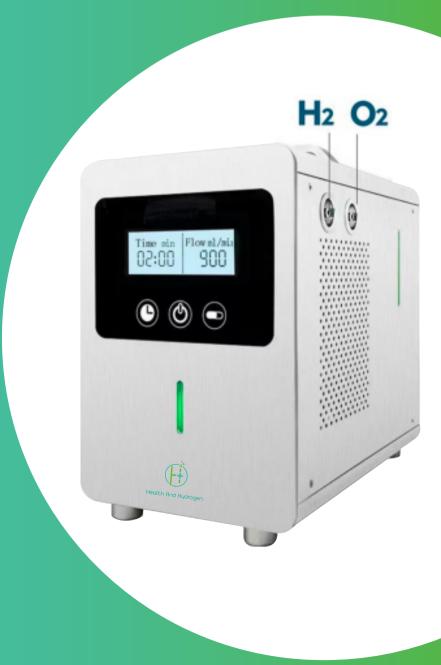

# **HAH-450**

O<sub>2</sub>(H<sub>2</sub>) Outlet H<sub>2</sub> Outlet

Water Control Panel

**Smart Control Panel** 

Ventilation Holes

H<sub>2</sub> Window

Power Switch

Power plug

O2:00 Flow al/min

(b) (d) (c)