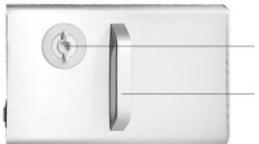

# **HAH-450**

O<sub>2</sub>(H<sub>2</sub>) Outlet H<sub>2</sub> Outlet

Water Control Panel

**Smart Control Panel** 

Ventilation Holes

H<sub>2</sub> Window

Power Switch

Power plug