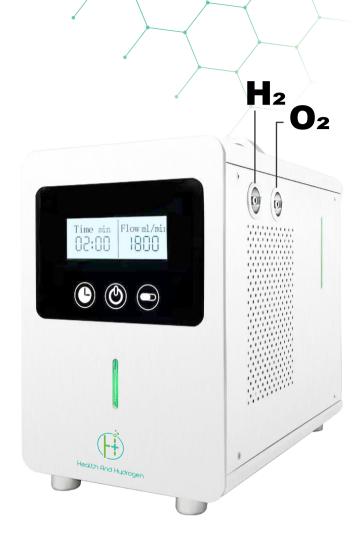

1-8 hours timing



Hydrogen only



Oxygen only



Oxy-hydrogen

H2

Hydrogen water





Health And Hydrogen

## HAH-1800





\*The diagrams in this manual are for reference only, please refer to the actual product

\*If there is any technical change to this product in the future, such as the appearanceand color of the product, It is subject to change without notice.

\*This product is limited operation and must be used in accordance with the instruction manual

### Hydrogen Accessories





# HAH-1800

### Product Parameters

#### **Flow Rate**

H2 OUTPUT- 1200ml/min O2 OUTPUT- 600 ml/min

### FLOW RATE ADJUSTABLE 900/1200/1800/min

| Hydrogen | purity |
|----------|--------|
| 99.99%   |        |

Temperature 5°C~40°C

Relative Humidity <80%

Product Size 300\*193\*285mm

Technology



Power input AC220V/110V, 50Hz

Pressure 700hPa-1060hPa

#### Water quality requirement Double distilled water or pure water

Net Weight 6.5KG

**Function** Hydrogen inhalation Produce H2 water with hydration rod

#### Advantage

High capacity / Easy Operation