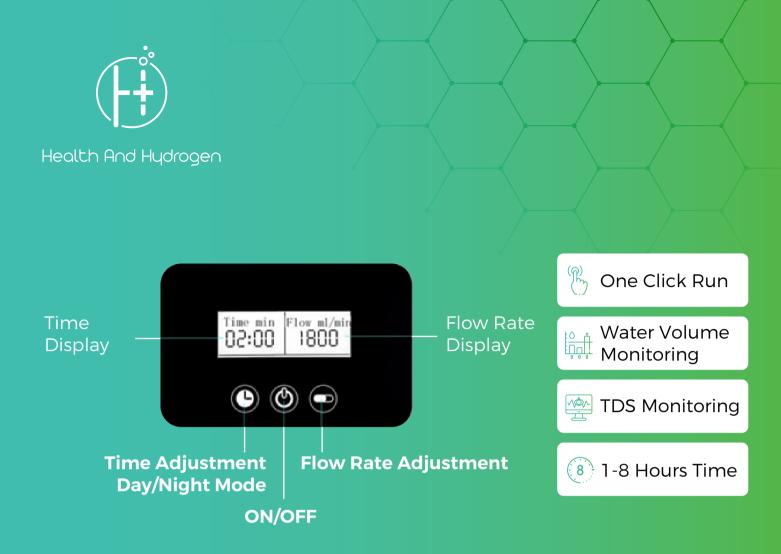

### Advantages

One Click Run

Flow rate Adjustment

1-8 hours timing

Hydrogen only

Oxygen only

Oxy-hydrogen

H2

### Product Parameters