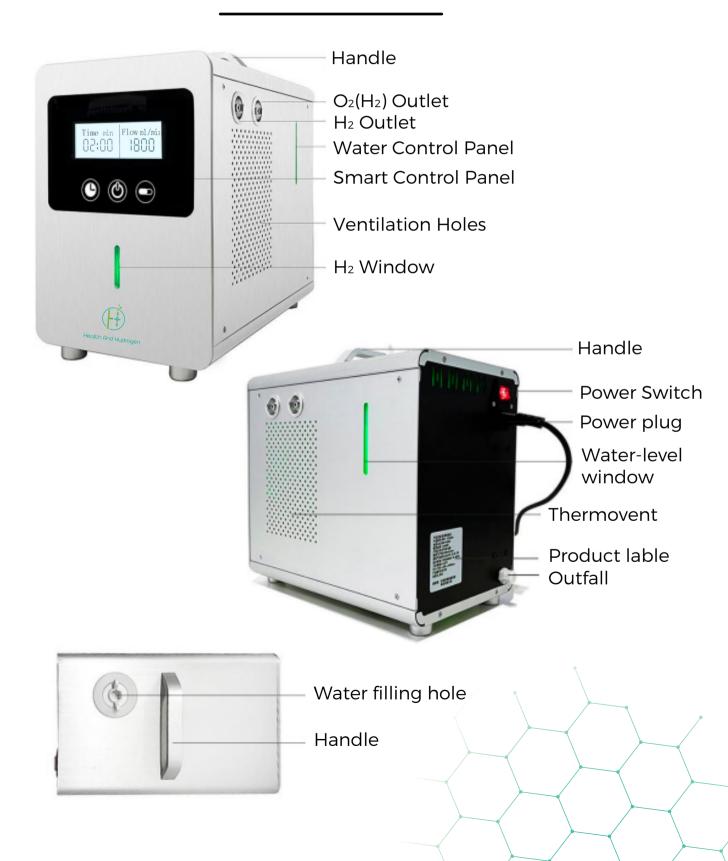

## HAH-1800

\*The diagrams in this manual are for reference only, please refer to the actual product

\*If there is any technical change to this product in the future, such as the appearanceand color of the product, It is subject to change without notice.

### Hydrogen Accessories