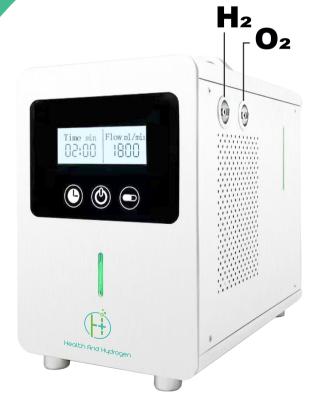

### **Flow Rate**

H2 OUTPUT- 1200ml/min O2 OUTPUT- 600 ml/min

FLOW RATE ADJUSTABLE 900/1200/1800/min

#### **Flow Rate**

H2 OUTPUT- 1200ml/min O2 OUTPUT- 600 ml/min

### FLOW RATE ADJUSTABLE 900/1200/1800/min

| Hydrogen | purity |
|----------|--------|
| 99.99%   |        |

Temperature 5°C~40°C

Relative Humidity <80%

Product Size 300\*193\*285mm

Technology

Power input AC220V/110V, 50Hz