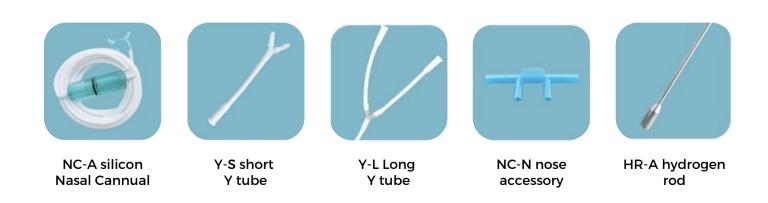

Health And Hydrogen

### HAH-1800

### **Flow Rate**

H2 OUTPUT- 1200ml/min O2 OUTPUT- 600 ml/min

FLOW RATE ADJUSTABLE 900/1200/1800/min

### Advantages



One Click Run



Flow rate Adjustment



1-8 hours timing



Hydrogen only



Oxygen only



Oxy-hydrogen

H2

Hydrogen water





Health And Hydrogen

## HAH-1800





\*The diagrams in this manual are for reference only, please refer to the actual product

\*If there is any technical change to this product in the future, such as the appearanceand color of the product, It is subject to change without notice.

\*This product is limited operation and must be used in accordance with the instruction manual

### Hydrogen Accessories





# HAH-1800

### Product Parameters

#### **Flow Rate**

H2 OUTPUT- 1200ml/min O2 OUTPUT- 600 ml/min

### FLOW RATE ADJUSTABLE 900/1200/1800/min

| Hydrogen | purity |
|----------|--------|
| 99.99%   |        |

Temperature 5°C~40°C

Relative Humidity <80%

Product Size 300\*193\*285mm

Technology



Power input AC220V/110V, 50Hz

Pressure 700hPa-1060hPa

#### Water quality requirement Double distilled water or pure water

Net Weight 6.5KG

**Function** Hydrogen inhalation Produce H2 water with hydration rod

#### Advantage

High capacity / Easy Operation